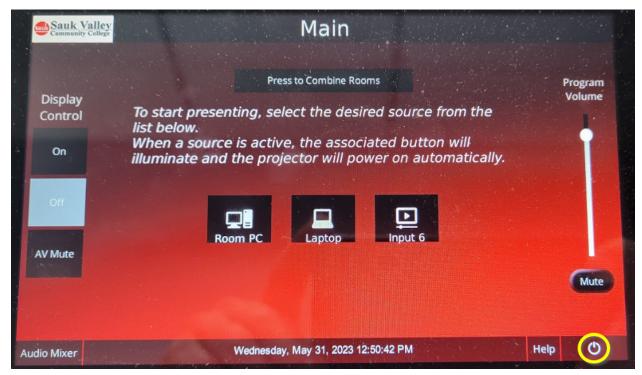

## 2D Classrooms Tech Guide

- 1. Touch the control panel screen to start.
- 2. Select the device you want to display.
- 3. When finished, press the power button (Yellow Circle).

**Combine Rooms:** This will only be used if the dividing wall is open to combine 2D01 & 2D05 classrooms to one. "Press to Combine Rooms" must be done from the 2D01 side of the room.

**Room PC:** This shows the desktop and document camera.

**Laptop:** Use the HDMI cable on the desk to display your laptop.

**Input 6:** Not currently being utilized.