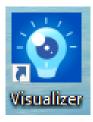

## **Document Camera Instructions:**

- 1. Make sure the Room PC is selected on the control panel.
- 2. Open the Visualizer icon on the desktop.